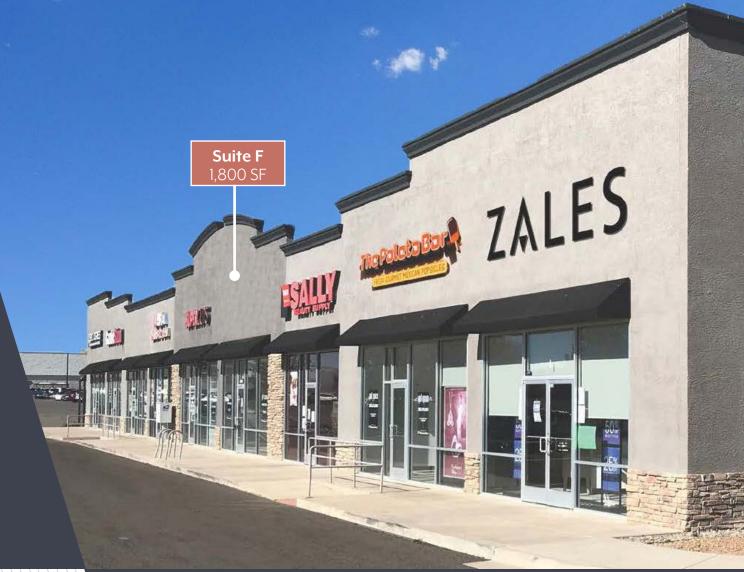

# ROSWELL PLACE

Walmart Anchored Retail Strip Center in Roswell, NM

> SWQ HIGHWAY 285 & W. PINE LODGE RD

4504 N. MAIN STREET <u>ROSWELL,</u> NM 88201







## ROSWELL PLACE

Walmart >

### Available

Suite F: ±1,800 SF
\$3,000/Mo, NNN Rate \$6.44/SF

# Property Highlights

- Anchored by Walmart Supercenter and Sam's Club
- Great Visibility from Main St 20,100 VPD
- Across from Roswell Mall
- Easy Access off of Main St
- Multiple National Co-tenants
- Pylon Signage available on Main Street



#### 4504 N. MAIN STREET, ROSWELL, NM 88201





For more Information. ALEX ZANNES Contact:

Associate D +1 505 837 4928 C +1 505 263 8999

alex.zannes@cbre.com

JIM DOUNTAS

Senior Vice President D +1 505 837 4955 C +1 505 228 5771 jim.dountas@cbre.com

### **AREA DEMOGRAPHICS**

| 3 Miles   | 5 Miles                                                                                                                     | 10 Miles