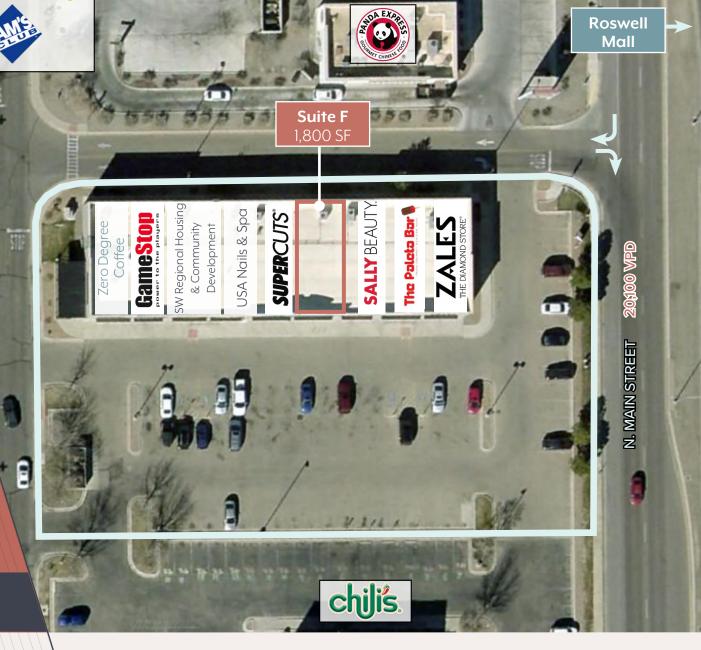

### Available

Suite F: ±1,800 SF
\$3,000/Mo, NNN Rate \$6.44/SF

# Property Highlights

- Anchored by Walmart Supercenter and Sam's Club
- Great Visibility from Main St 20,100 VPD
- Across from Roswell Mall
- Easy Access off of Main St
- Multiple National Co-tenants
- Pylon Signage available on Main Street