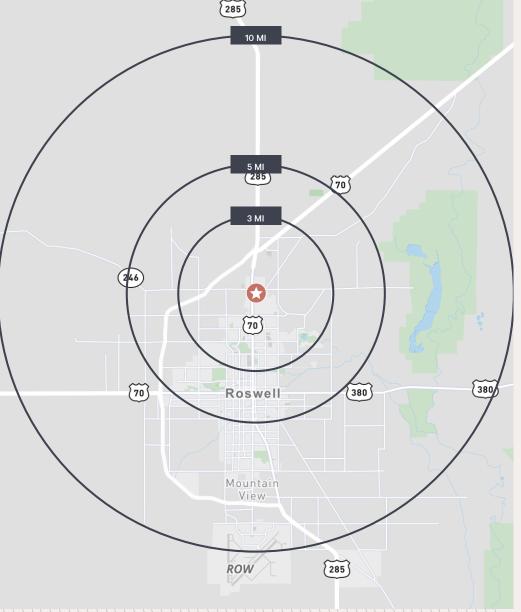

### **AREA DEMOGRAPHICS**

| 3 Miles   | 5 Miles                                                                                                                     | 10 Miles                                                                                                                                                                                                                                                           |
|-----------|-----------------------------------------------------------------------------------------------------------------------------|--------------------------------------------------------------------------------------------------------------------------------------------------------------------------------------------------------------------------------------------------------------------|
| 16,435    | 36,583                                                                                                                      | 55,615                                                                                                                                                                                                                                                             |
| 6,336     | 13,989                                                                                                                      | 20,596                                                                                                                                                                                                                                                             |
| \$254,056 | \$207,389                                                                                                                   | \$185,648                                                                                                                                                                                                                                                          |
|           |                                                                                                                             |                                                                                                                                                                                                                                                                    |
| \$81,250  | \$71,692                                                                                                                    | \$67,574                                                                                                                                                                                                                                                           |
| \$93,002  | \$83,143                                                                                                                    | \$78,829                                                                                                                                                                                                                                                           |
| \$56,210  | \$46,623                                                                                                                    | \$44,784                                                                                                                                                                                                                                                           |
| \$64,596  | \$54,567                                                                                                                    | \$52,049                                                                                                                                                                                                                                                           |
| \$31,413  | \$27,337                                                                                                                    | \$25,047                                                                                                                                                                                                                                                           |
|           |                                                                                                                             |                                                                                                                                                                                                                                                                    |
| 8,128     | 17,801                                                                                                                      | 26,760                                                                                                                                                                                                                                                             |
| 7,919     | 17,111                                                                                                                      | 25,371                                                                                                                                                                                                                                                             |
| 210       | 690                                                                                                                         | 1,389                                                                                                                                                                                                                                                              |
| 17,101    | 38,736                                                                                                                      | 54,648                                                                                                                                                                                                                                                             |
|           | 16,435     6,336     \$254,056     \$81,250     \$93,002     \$56,210     \$64,596     \$31,413     8,128     7,919     210 | 16,435   36,583     6,336   13,989     \$254,056   \$207,389     \$254,056   \$207,389     \$81,250   \$71,692     \$83,143   \$83,143     \$56,210   \$46,623     \$64,596   \$54,567     \$31,413   \$27,337     8,128   17,801     7,919   17,111     210   690 |

\$

\$81,250

Average Household Income within 3 Miles

1 54,648

55,615 26,760 Total Population within 10 Miles

Labor Force within 10 Miles **Daytime Population** within 10 Miles

© 2023 CBRE, Inc. All rights reserved. This information has been obtained from sources believed reliable, but has not been verified for accuracy or completeness. You should conduct a careful, independent investigation of the property and verify all information. Any reliance on this information is solely at your own risk. CBRE and the CBRE logo are service marks of CBRE, Inc. All other marks displayed on this document are the property of their respective owners, and the use of such logos does not imply any affiliation with or endorsement of CBRE. Photos herein are the property of their respective owners. Use of these images without the express written consent of the owner is prohibited.