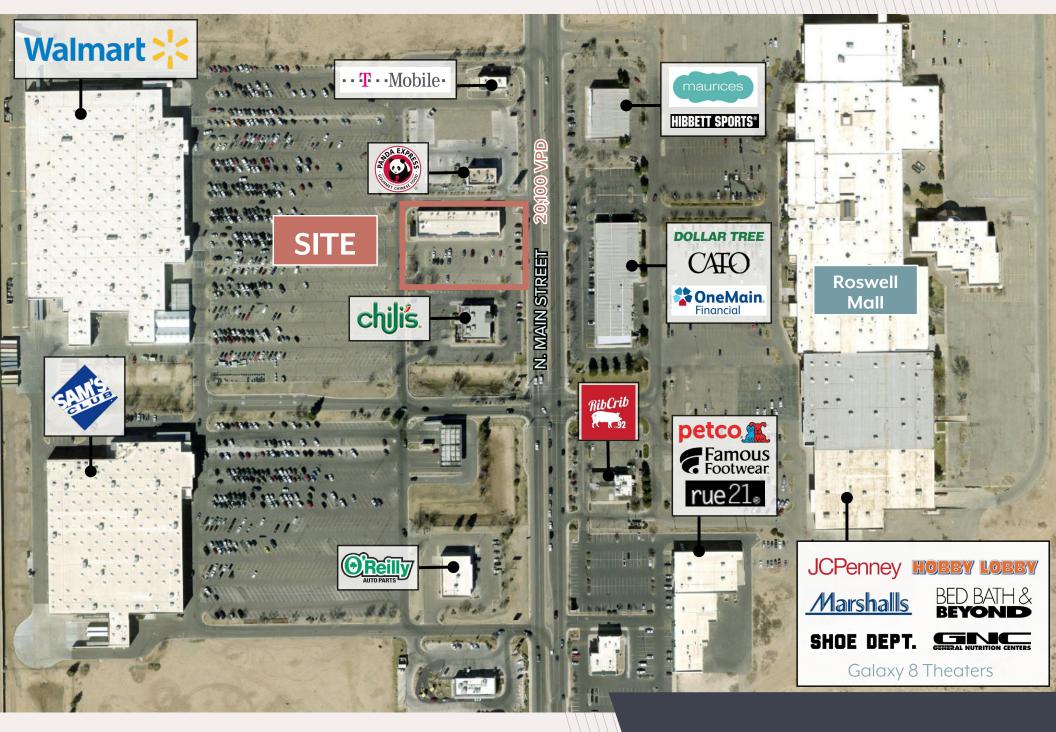

# Property Highlights

- Anchored by Walmart Supercenter and Sam's Club
- Great Visibility from Main St 20,100 VPD
- Across from Roswell Mall
- Easy Access off of Main St
- Multiple National Co-tenants
- Pylon Signage available on Main Street