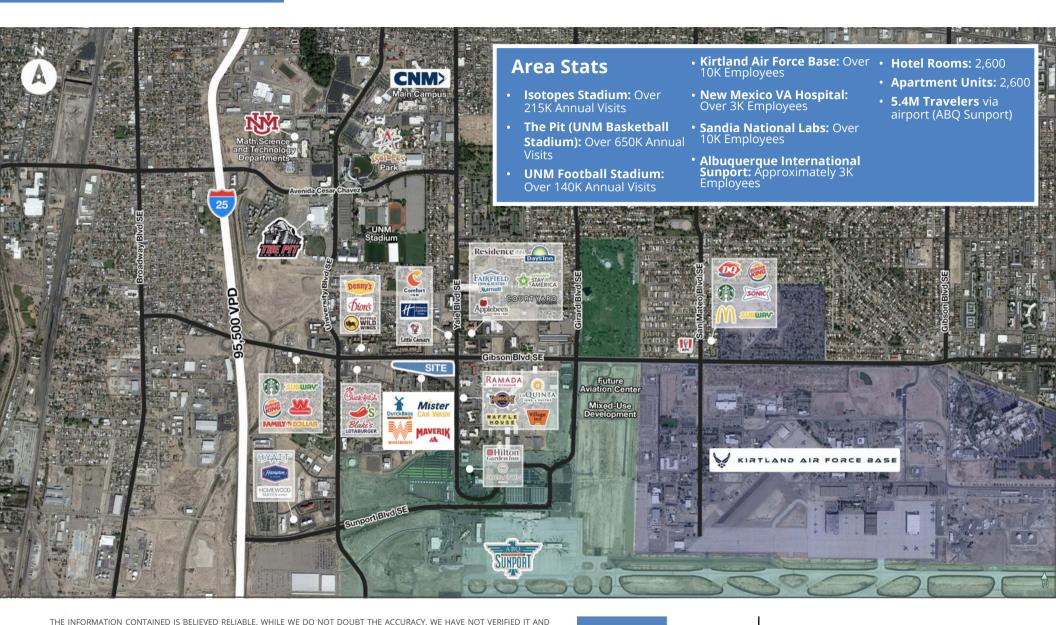

#### PROPERTY HIGHLIGHTS

- Excellent visibility to Gibson & Yale Blvd Hard corner, signalized intersection
- Easy access to Gibson Blvd, Yale Blvd, and Interstate 25
- Entrance to Airport (ABQ International Sunport)
- Servicing Kirtland Air Force Base, Sandia National Laboratories, the University of New Mexico, and the **UNM Science & Technology Park**
- Close proximity to new Max Q Development
- Existing density with projected employment growth
- Advantageous, flexible zoning
- NR-C (Nonresidential Commercial)