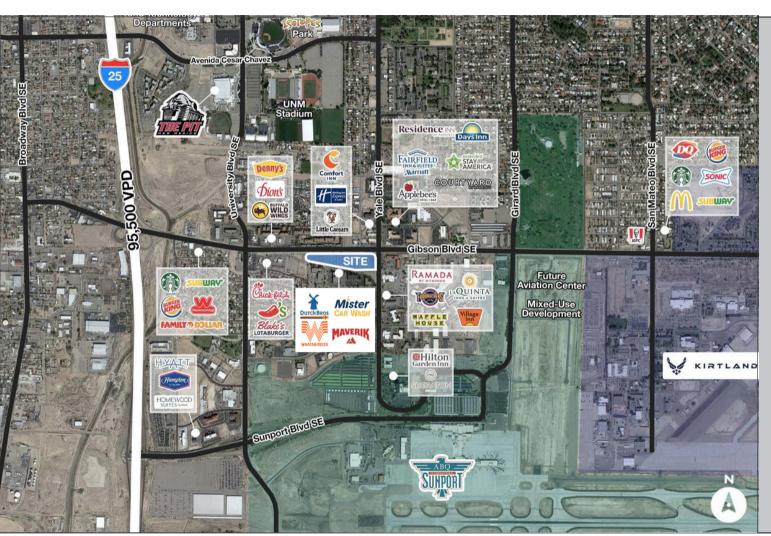

### HIGH VOLUME PAD SITES | SIGNALIZED INTERSECTION

ENTRANCE TO ABO AIRPORT | SIGNIFICANT TRAFFIC GENERATORS

SWC GIBSON & YALE BLVD | ALBUQUERQUE, NM 87106

#### PROPERTY HIGHLIGHTS

- Excellent visibility to Gibson & Yale Blvd Hard corner, signalized intersection
- Easy access to Gibson Blvd, Yale Blvd, and Interstate 25
- Entrance to Airport (ABQ International Sunport)
- Servicing Kirtland Air Force Base, Sandia National Laboratories, the University of New Mexico, and the **UNM Science & Technology Park**
- Close proximity to new Max Q Development
- Existing density with projected employment growth
- Advantageous, flexible zoning
- NR-C (Nonresidential Commercial)