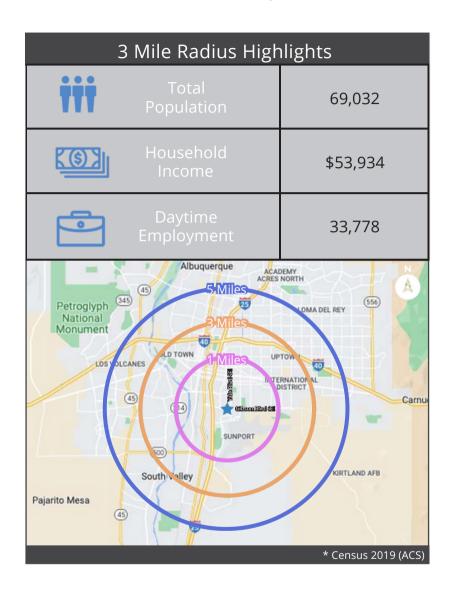

For more information contact:

505.858.0001 marketing@mdgrealestate.com

| Overview                   | 1 Mile       | 3 Miles     | 5 Miles     |
|----------------------------|--------------|-------------|-------------|
| Population                 | 6,898        | 69,032      | 190,084     |
| Households                 | 2,754        | 31,604      | 78,112      |
| Median Age                 | 30           | 34          | 35          |
| Average Household Income   | \$43,077.34  | \$53,933.95 | \$53,625.69 |
| Median Household Income    | \$27, 456.44 | \$34,434.05 | \$36,013.22 |
| \$10K - \$15K              | 98           | 2,671       | 6,234       |
| \$15K - \$20K              | 307          | 2,265       | 5,682       |
| \$20K - \$25K              | 447          | 2,707       | 6,196       |
| \$25K - \$30K              | 217          | 1,966       | 5,473       |
| \$30K - \$35K              | 112          | 2,191       | 5,124       |
| \$35K - \$40K              | 114          | 1,609       | 3,933       |
| \$40K - \$45K              | 129          | 1,398       | 3,416       |
| \$45K - \$50K              | 105          | 1,412       | 3,342       |
| \$50K - \$60K              | 142          | 1,873       | 5,277       |
| \$60K - \$75K              | 109          | 2,394       | 6,645       |
| \$75K - \$100K             | 321          | 2,561       | 7,034       |
| \$100K - \$125K            | 128          | 1,681       | 4,188       |
| \$125K - \$150K            | 45           | 846         | 2,242       |
| \$150K - \$200K            | 32           | 739         | 1,853       |
| >\$200K                    | 30           | 1,041       | 1,923       |
| College / Associate Degree | 1,122        | 12,703      | 35,842      |
| Bachelor Degree            | 360          | 9,303       | 19,666      |
| Advanced Degree            | 592          | 8,872       | 17,167      |
| Employed                   | 3,240        | 33,778      | 87,087      |

Calculated using Weighted Centroid from Block Groups | DataSet: Census 2019 (ACS)

THE INFORMATION CONTAINED IS BELIEVED RELIABLE. WHILE WE DO NOT DOUBT THE ACCURACY, WE HAVE NOT VERIFIED IT AND MAKE NO GUARANTEE, WARRANTY OR REPRESENTATION ABOUT IT. IT IS YOUR RESPONSIBILITY TO INDEPENDENTLY CONFIRM ITS ACCURACY AND COMPLETENESS. ANY PROJECTION, OPINION, ASSUMPTION OR ESTIMATED USES ARE FOR EXAMPLE ONLY AND DO NOT REPRESENT THE CURRENT OR FUTURE PERFORMANCE OF THE PROPERTY. THE VALUE OF THIS TRANSACTION TO YOU DEPENDS ON MANY FACTORS WHICH SHOULD BE EVALUATED BY YOUR TAX, FINANCIAL, AND LEGAL COUNSEL. YOU AND YOUR COUNSEL SHOULD CONDUCT A CAREFUL INDEPENDENT INVESTIGATION OF THE PROPERTY TO DETERMINE THAT IT IS SUITABLE TO YOUR NEEDS.