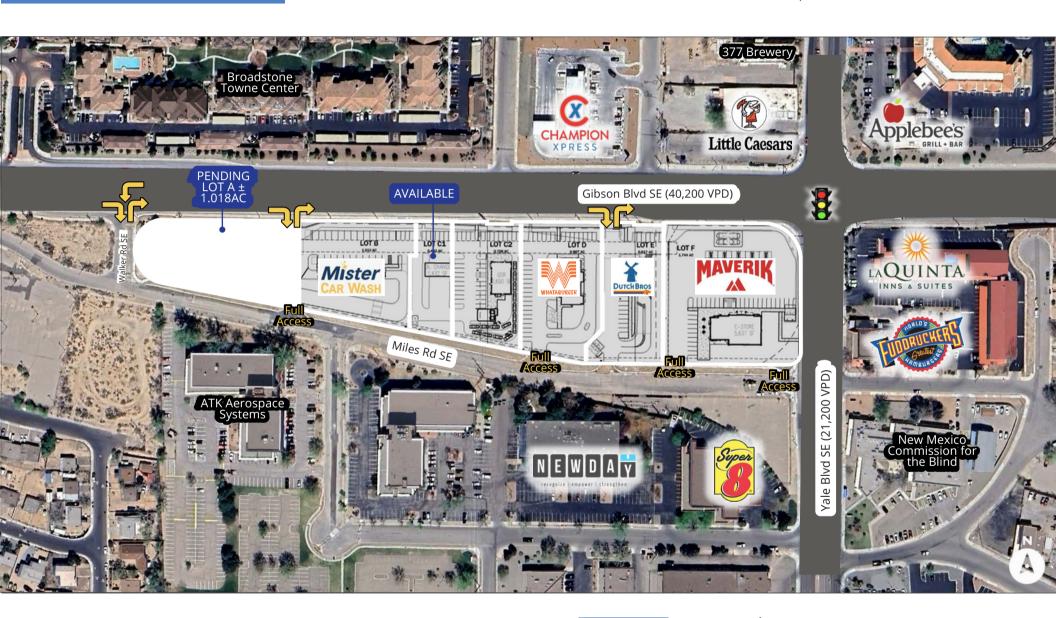

#### **AVAILABLE**

LOT C-1: ±0.42 AC

#### PROPERTY HIGHLIGHTS

- Excellent visibility to Gibson & Yale Blvd Hard corner, signalized intersection
- Easy access to Gibson Blvd, Yale Blvd, and Interstate 25
- Entrance to Airport (ABQ International Sunport)
- Servicing Kirtland Air Force Base, Sandia National Laboratories, the University of New Mexico, and the **UNM Science & Technology Park**
- Close proximity to new Max Q Development
- Existing density with projected employment growth
- Advantageous, flexible zoning
- NR-C (Nonresidential Commercial)