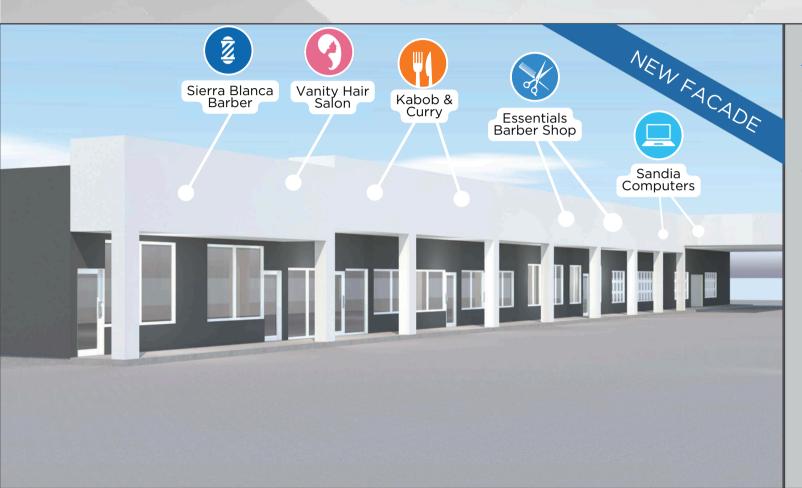

### NORTHEAST HEIGHTS RETAIL SPACE AVAILABLE

NWQ WYOMING BLVD & COMANCHE RD NE

3615 - 3625 WYOMING BLVD NE | ALBUQUERQUE, NM 87111

#### **PROPERTY HIGHLIGHTS**

- Densely Populated Trade Area:
   67,881 within a 2 mile radius
- High Traffic Counts 35,300 VPD on Wyoming
- Excellent visibility along Wyoming
- Large pylon signage
- Gated and fenced employee parking behind center