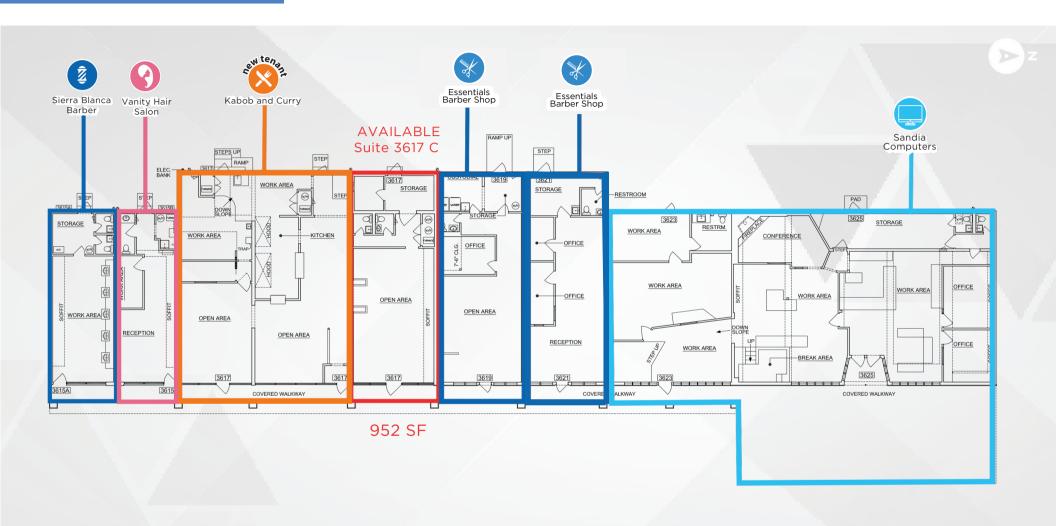

### NORTHEAST HEIGHTS RETAIL SPACE AVAILABLE

NWQ WYOMING BLVD & COMANCHE RD NE

3615 - 3625 WYOMING BLVD NE | ALBUQUERQUE, NM 87111

#### **AVAILABLE**

All spaces leased