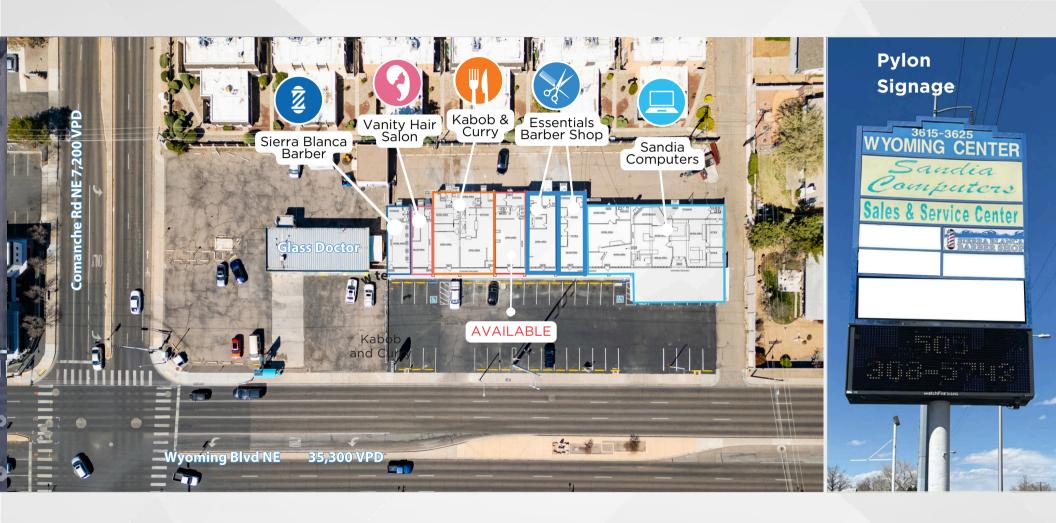

### NORTHEAST HEIGHTS RETAIL SPACE AVAILABLE

NWQ WYOMING BLVD & COMANCHE RD NE

3615 - 3625 WYOMING BLVD NE | ALBUQUERQUE, NM 87111

#### **AVAILABLE**

All spaces leased

#### **PROPERTY HIGHLIGHTS**

- Densely Populated Trade Area:
   67,881 within a 2 mile radius
- High Traffic Counts 35,300 VPD on Wyoming
- Excellent visibility along Wyoming
- Large pylon signage
- Gated and fenced employee parking behind center