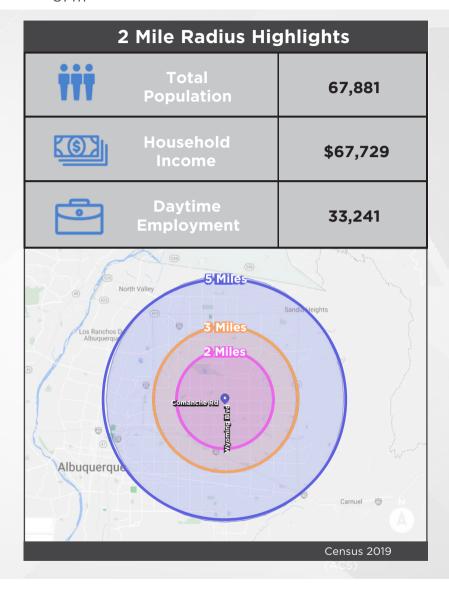

## **DEMOGRAPHICS**

3615 - 3625 WYOMING BLVD NE | ALBUQUERQUE, NM 87111

| Overview Population | 2 Miles  | 3 Miles  | 5 Miles  |
|---------------------|----------|----------|----------|
| Household Average   | 67,881   | 145,928  | 301,992  |
| Income              | \$67,729 | \$71,088 | \$76,109 |
| Daytime Employment  | 33,241   | 71,291   | 144,165  |