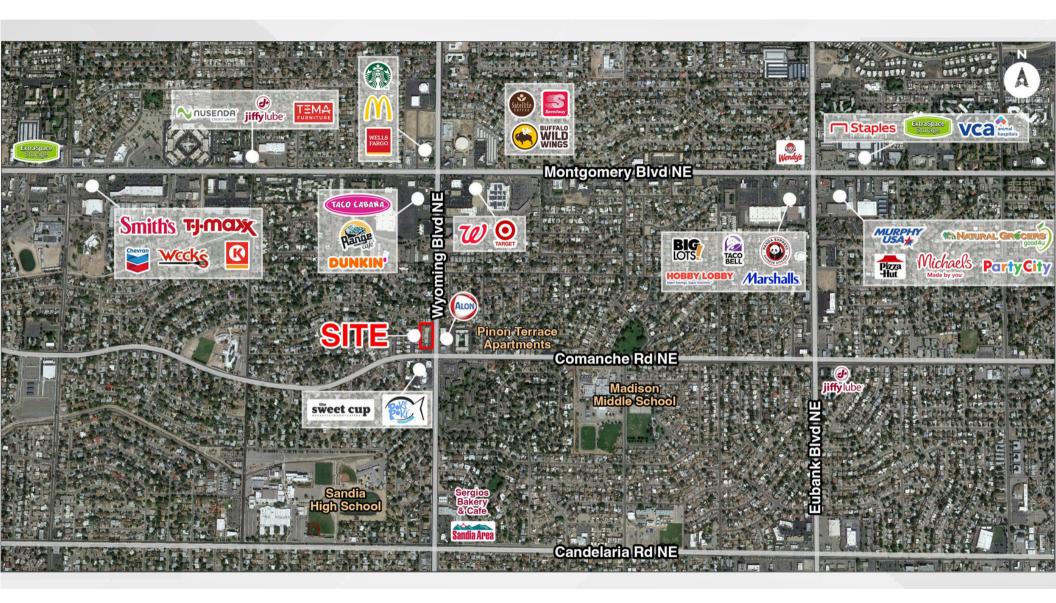

### NORTHEAST HEIGHTS RETAIL SPACE AVAILABLE

NWQ WYOMING BLVD & COMANCHE RD NE

3615 - 3625 WYOMING BLVD NE | ALBUQUERQUE, NM 87111

#### **PROPERTY HIGHLIGHTS**

- Densely Populated Trade Area:
   67,881 within a 2 mile radius
- High Traffic Counts 35,300 VPD on Wyoming
- Excellent visibility along Wyoming
- Large pylon signage
- Gated and fenced employee parking behind center