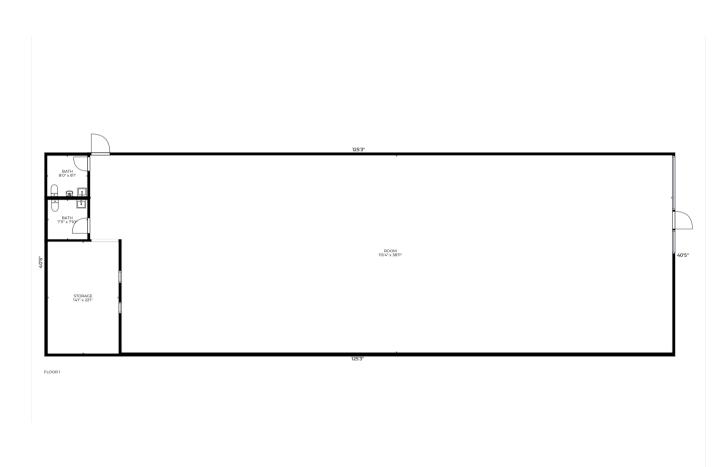

### NEQ CERRILLOS RD & ST MICHAELS DR

For more information contact:

- **5**05.858.0001

1607 St Michaels Dr, Santa Fe, NM, 87505

FLOOR 1: 5018 sq. ft TOTAL: 5018 sq. ft

ALL MEASUREMEMENTS ARE APPROXIMATE. THIS DOCUMENT MAY NOT BE USED TO DETERMINE THE VALUATION OF THE PROPERTY OR ESTIMATE REPAIRS OR IMPROVEMENT ALL PARTIES USING THIS DOCUMENT AGREE TO TAKE THEIR OWN MEASUREMENTS IN ORDER TO DETERMINE THE LAYOUT AND SIZE OF THE PROPERTY.