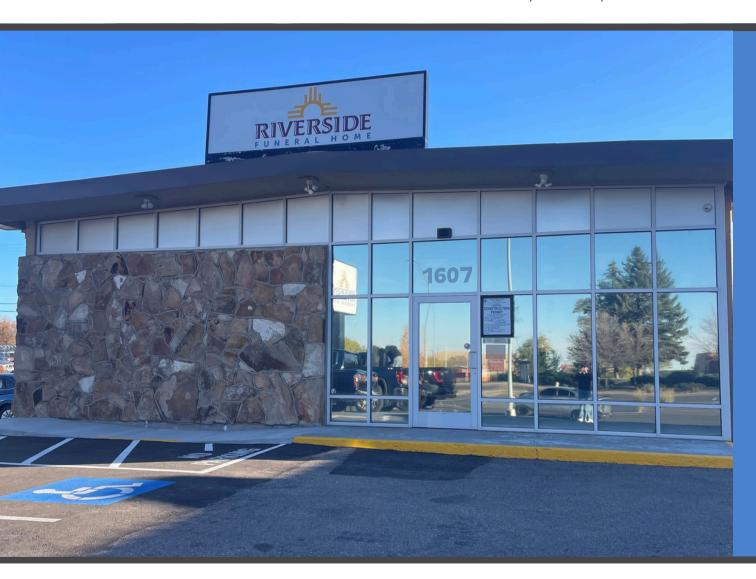

# **EXISTING BUILDING IN SANTA FE'S RETAIL EPICENTER**

NEAR THE INTERSECTION OF CERRILLOS RD & ST MICHAELS DR

1607 St Michaels Dr, Santa Fe, NM 87505

#### PROPERTY HIGHLIGHTS

- Access directly from St Michaels Dr
- Large pylon signage
- High traffic flow
  - -36,805 VPD on Cerrillos Rd
  - -26,806 VPD on St Michaels Dr
- Great visibility with frontage on St Michaels
- Strong retail trade area with the most visited Chick-Fil-A & the 2nd most visited Planet Fitness in the state (Source: Placer.Ai)