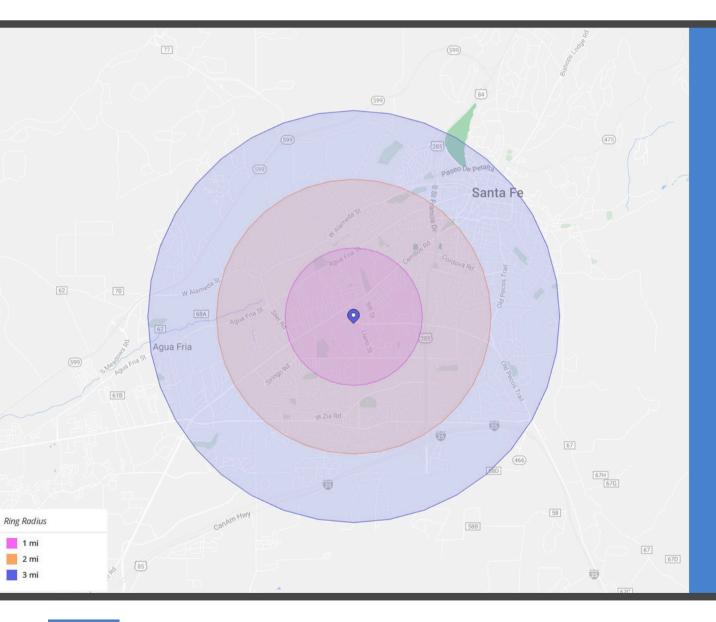

For more information contact:

**\** 505.858.0001

| Overview                       | 1 Mile   | 2 Miles  | 3 Miles  |
|--------------------------------|----------|----------|----------|
| Population                     | 12,832   | 34,761   | 52,221   |
| Average<br>Household<br>Income | \$62,826 | \$72,627 | \$76,864 |
| Labor<br>Force                 | 6,825    | 17,723   | 25,589   |

3 Mile Demographics

52,221

Population

\$76,864

Average Household Income

25,589

Labor Force

For more information contact: