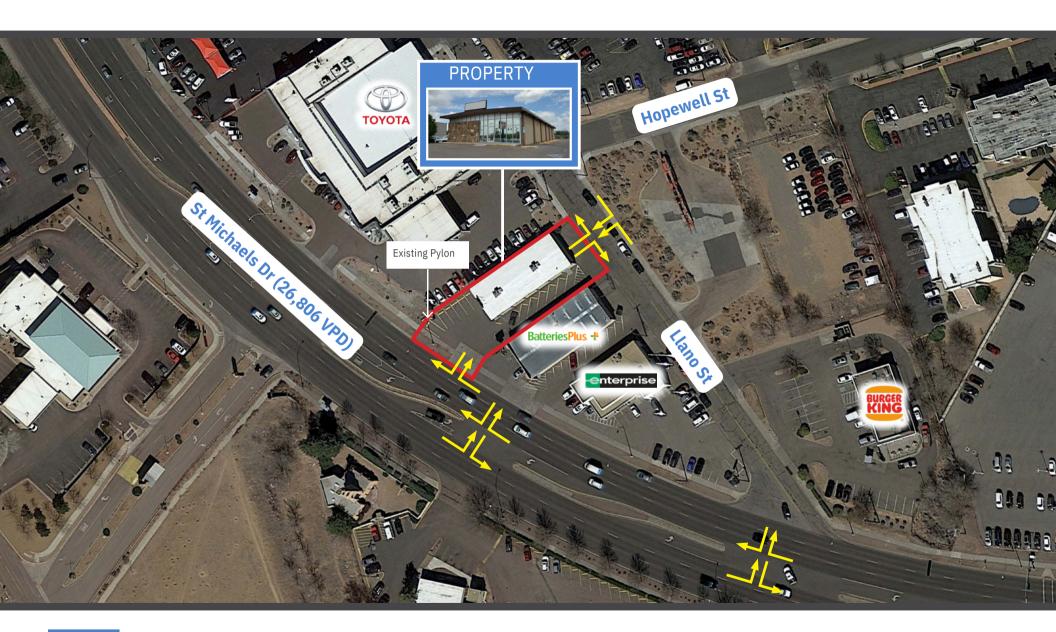

#### PROPERTY HIGHLIGHTS

- Access directly from St Michaels Dr
- Large pylon signage
- High traffic flow
  - -36,805 VPD on Cerrillos Rd
  - -26,806 VPD on St Michaels Dr
- Great visibility with frontage on St Michaels
- Strong retail trade area with the most visited Chick-Fil-A & the 2nd most visited Planet Fitness in the state (Source: Placer.Ai)