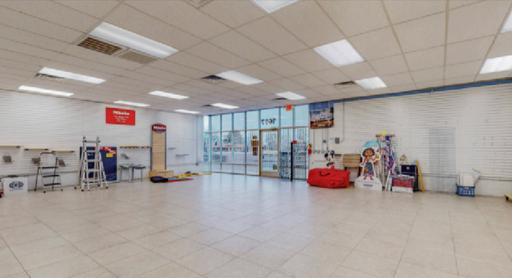

#### PROPERTY HIGHLIGHTS

- Access directly from St Michaels Dr
- Large pylon signage
- High traffic flow
  - -36,805 VPD on Cerrillos Rd
  - -26,806 VPD on St Michaels Dr
- Great visibility with frontage on St Michaels
- Strong retail trade area with the most visited Chick-Fil-A & the 2nd most visited Planet Fitness in the state (Source: Placer.Ai)