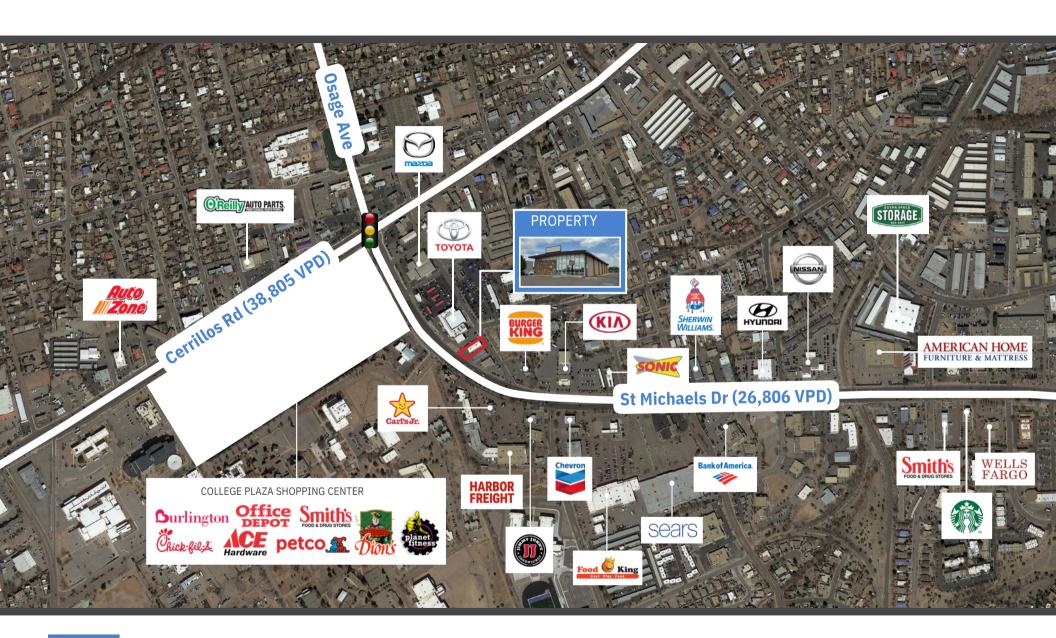

#### PROPERTY HIGHLIGHTS

- Access directly from St Michaels Dr
- Large pylon signage
- High traffic flow
  - -36,805 VPD on Cerrillos Rd
  - -26,806 VPD on St Michaels Dr
- Great visibility with frontage on St Michaels
- Strong retail trade area with the most visited Chick-Fil-A & the 2nd most visited Planet Fitness in the state (Source: Placer.Ai)