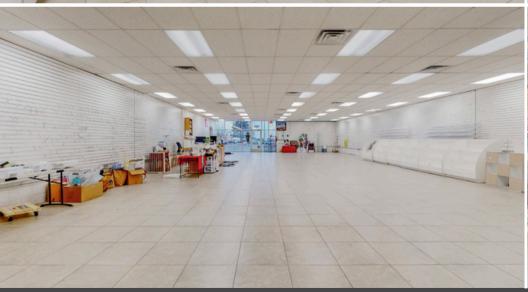

#### PROPERTY HIGHLIGHTS

- Access directly from St Michaels Dr
- Large pylon signage
- High traffic flow
  - -36,805 VPD on Cerrillos Rd
  - -26,806 VPD on St Michaels Dr
- Great visibility with frontage on St Michaels
- Strong retail trade area with the most visited Chick-Fil-A & the 2nd most visited Planet Fitness in the state (Source: Placer.Ai)