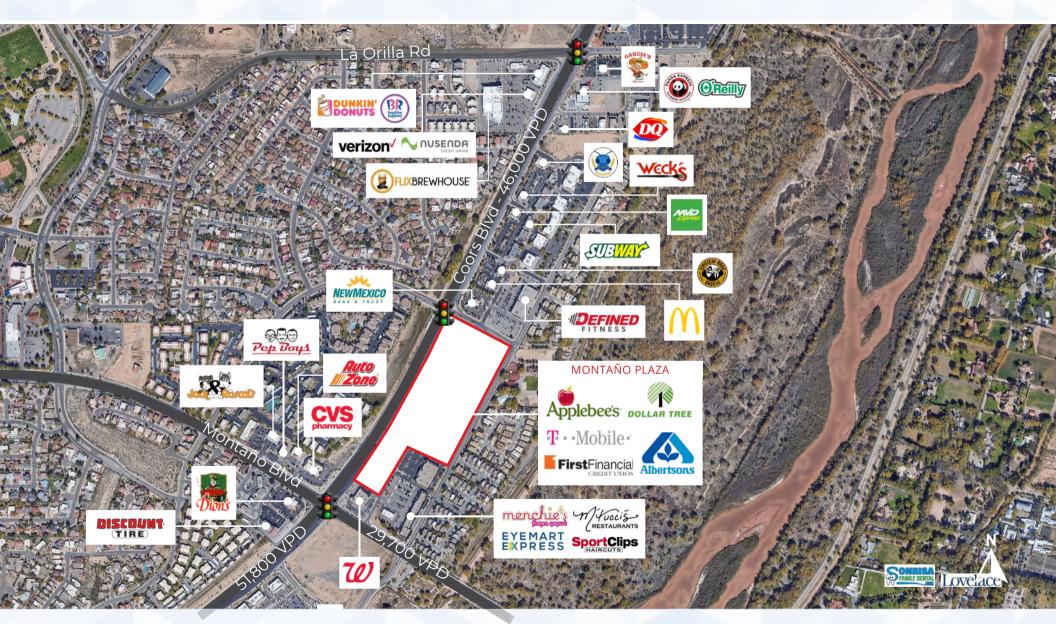

## RETAIL AND RESTAURANT SPACE AVAILABLE AT MONTAÑO PLAZA

### GROCERY-ANCHORED SHOPPING CENTER | MONTAÑO PLAZA

#### PROPERTY HIGHLIGHTS

- Grocery-Anchored Shopping Center
- 100,000 average visits per month
- Multiple access points into the site with a signalized intersection
- Located at 1 of 7 major river crossings
- Ample parking
- Coors Blvd frontage;Over 46,000 VPD
- Existing restaurant space available
- High income trade area
- Excellent Visibility to Coors Blvd