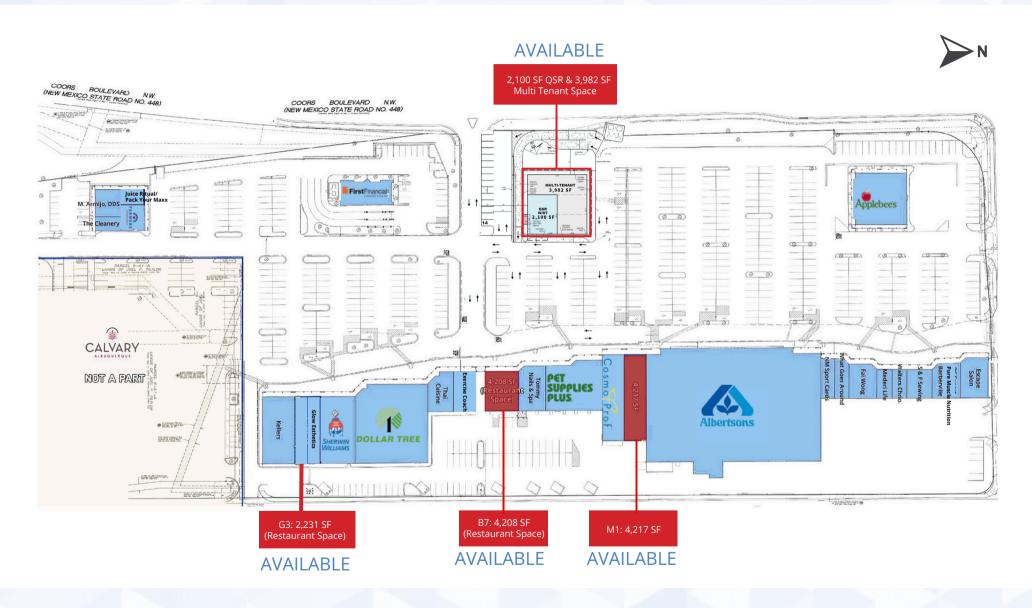

## RETAIL AND RESTAURANT SPACE AVAILABLE AT MONTAÑO PLAZA

### GROCERY-ANCHORED SHOPPING CENTER | MONTAÑO PLAZA

#### PROPERTY HIGHLIGHTS

- Grocery-Anchored Shopping Center
- 100,000 average visits per month
- Multiple access points into the site with a signalized intersection
- Located at 1 of 7 major river crossings
- Ample parking
- Coors Blvd frontage;Over 46,000 VPD
- Existing restaurant space available
- High income trade area
- Excellent Visibility to Coors Blvd