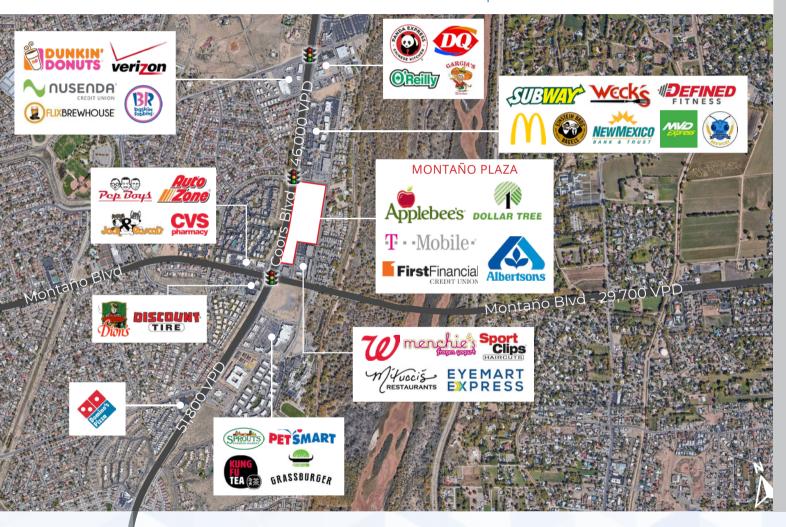

## RETAIL AND RESTAURANT SPACE AVAILABLE AT MONTAÑO PLAZA

### GROCERY-ANCHORED SHOPPING CENTER | MONTAÑO PLAZA

#### PROPERTY HIGHLIGHTS

- Grocery-Anchored Shopping Center
- 100,000 average visits per month
- Multiple access points into the site with a signalized intersection
- Located at 1 of 7 major river crossings
- Ample parking
- Coors Blvd frontage;Over 46,000 VPD
- Existing restaurant space available
- High income trade area
- Excellent Visibility to Coors Blvd